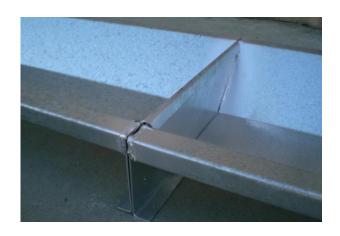

## **Product Overview:**

These shallow troughs are for feeding grain on the ground or loose lick minerals.

Suitable for sheep, calves, goats, or poultry.

- Keeps feed off the ground
- Tab for interlocking multiple units for feeding large mobs
- Sturdy design to prevent tipping
- Easily stackable for transportation