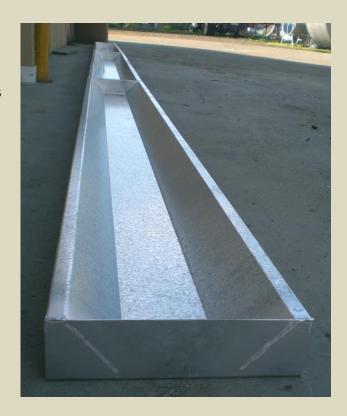

## Trail Feeding Troughs – 2.4m (4 Pack)

(Product code: FTTFT24G)

## **Product Overview:**

These shallow troughs are for feeding grain on the ground or loose lick minerals.

Suitable for sheep, calves, goats, or poultry.

- Keeps feed off the ground
- Tab for interlocking multiple units for feeding large mobs
- Sturdy design to prevent tipping
- Easily stackable for transportation

## **UNIT DIMENSIONS**

• Unit Length: 2400mm

Trough Width (Top): 300mmTrough Width (Base): 115mm

• Trough Depth: 80mm