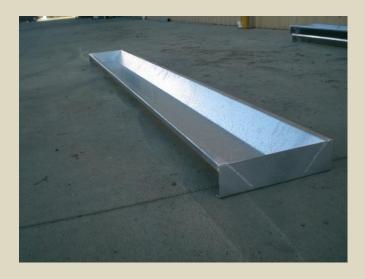

## Trail Feeding Troughs – 2.4m (4 Pack)

(Product code: FTTFT24G)

## **Product Overview:**

These shallow troughs are for feeding grain on the ground or loose lick minerals.

Suitable for sheep, calves, goats, or poultry.

- Keeps feed off the ground
- Tab for interlocking multiple units for feeding large mobs
- Sturdy design to prevent tipping
- Easily stackable for transportation

## **UNIT DIMENSIONS**

• Unit Length: 2400mm

Trough Width (Top): 300mmTrough Width (Base): 115mm

• Trough Depth: 80mm