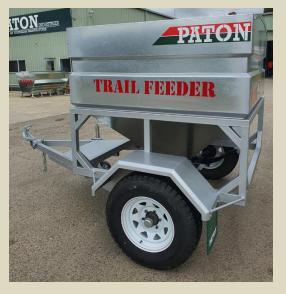

## TRAIL FEEDER – ATV

## (Product code TFATV1CG)

Make feeding your mob a breeze behind your ATV vehicle with this handy little feed trailer. Featuring an all-weather lid and a simple rope operated trail chute, it is easy to fill from your silo or bulk bag. These can also be fitted with light truck tyres if required.

Very popular with sheep and dairy farmers, this unit is fully galvanised for longevity and built strong to last.

## **FEATURES:**

- ATV tyres and wheels
- ATV hitch 50mm
- 650kg/1 cubic metre capacity
- Fully enclosed bin
- Jockey wheel
- Galvanised finish
- Spring loaded rope to operate feed door
- Dimensions: 3.13m (L) x 2108m (W) x 1.35m (H)