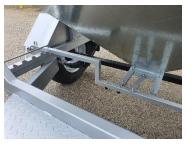

## **FEATURES:**

- ATV tyres and wheels
- ATV hitch 50mm
- 650kg/1 cubic metre capacity
- Fully enclosed bin
- Jockey wheel
- Galvanised finish
- Spring loaded rope to operate feed door
- Dimensions: 3.13m (L) x 2108m (W) x 1.35m (H)