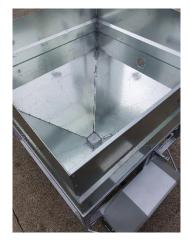

## (Product code TFATV1CG)

Make feeding your mob a breeze behind your ATV vehicle with this handy little feed trailer. Featuring an all-weather lid and a simple rope operated trail chute, it is easy to fill from your silo or bulk bag. These can also be fitted with light truck tyres if required.

## **FEATURES:**

- ATV tyres and wheels
- ATV hitch 50mm
- 650kg/1 cubic metre capacity
- Fully enclosed bin
- Jockey wheel
- Galvanised finish
- Spring loaded rope to operate feed door
- Dimensions: 3.13m (L) x 2108m (W) x 1.35m (H)