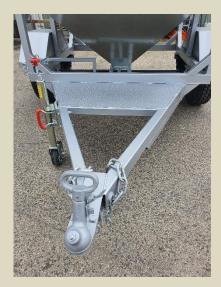

## **FEATURES:**

- ATV tyres and wheels
- ATV hitch 50mm
- 650kg/1 cubic metre capacity
- Fully enclosed bin
- Jockey wheel
- Galvanised finish
- Spring loaded rope to operate feed door
- Dimensions: 3.13m (L) x 2108m (W) x 1.35m (H)