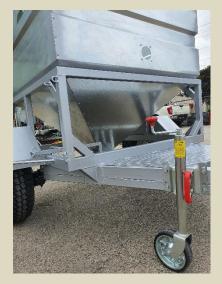

## **FEATURES:**

- ATV tyres and wheels
- ATV hitch 50mm
- 650kg/1 cubic metre capacity
- Fully enclosed bin
- Jockey wheel
- Galvanised finish
- Spring loaded rope to operate feed door
- Dimensions: 3.13m (L) x 2108m (W) x 1.35m (H)