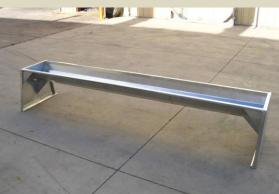

# **Pellet Troughs**

(Product code: FTPTS)

### Product Overview:

Ideal for calf rearing our pellet troughs are an excellent light weight and easy to move solution for young animals to feed from.

They are also suitable for goats and sheep.

It has a strong wide frame that can be pegged to the ground.

These pellet troughs are available in a range of lengths.

Minimum order of 2.

1.8m Length

2.4m Length

4.8m Length