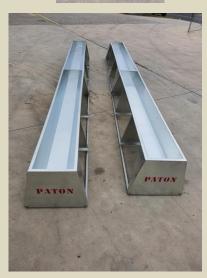

# **Pellet Troughs**

(Product code: FTPTS)

### Product Overview:

Ideal for calf rearing our pellet troughs are an excellent light weight and easy to move solution for young animals to feed from.

They are also suitable for goats and sheep.

It has a strong wide frame that can be pegged to the ground.

These pellet troughs are available in a range of lengths.

Minimum order of 2.

1.8m Length

2.4m Length

4.8m Length