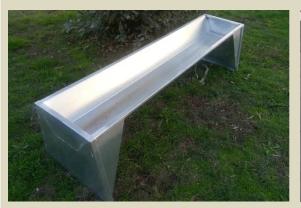

# **Pellet Troughs**

(Product code: FTPTS)

### Product Overview:

Ideal for calf rearing our pellet troughs are an excellent light weight and easy to move solution for young animals to feed from.

They are also suitable for goats and sheep.

It has a strong wide frame that can be pegged to the ground.

These pellet troughs are available in a range of lengths.

Minimum order of 2.

1.8m Length

2.4m Length

4.8m Length