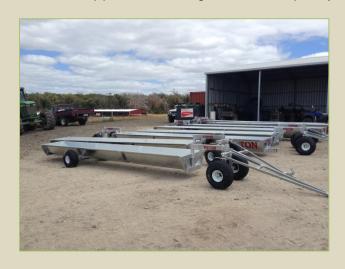

## **Mobile Cattle Trough – 6m**

(Product code: FTMOBCATTLE6G)

## **Product Overview:**

Paton mobile troughs are the most convenient, durable and practical way to deliver a premixed feed ration to a small group of cattle. These steel units can be towed to the feed source behind your ATV or Utility, filled, mixed and then towed to the animal group and left for the day.

They feature an ATV quick hitch and a front turntable able to rotate nearly 180 degrees. A strong sub-frame supports the trough and the capacity is approximately 1200 litres.