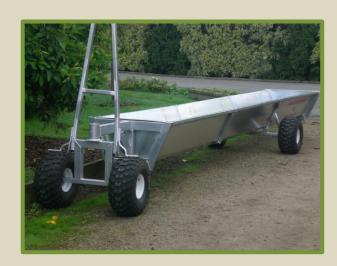

## **Mobile Cattle Trough – 6m**

(Product code: FTMOBCATTLE6G)

## **Product Overview:**

Paton mobile troughs are the most convenient, durable and practical way to deliver a premixed feed ration to a small group of cattle. These steel units can be towed to the feed source behind your ATV or Utility, filled, mixed and then towed to the animal group and left for the day.

They feature an ATV quick hitch and a front turntable able to rotate nearly 180 degrees. A strong sub-frame supports the trough and the capacity is approximately 1200 litres.

## **UNIT DIMENSIONS**

- Unit Length: 6000mm
- Trough Width 430mm (Base) x 770mm (Top)
- Trough Depth 400mm
- Unit Height 710mm
- Capacity 1200mm