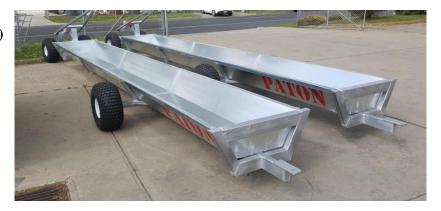

## **Mobile Cattle Trough – 6m**

(Product code: FTMOBCATTLE6G)

## **Product Overview:**

Paton mobile troughs are the most convenient, durable and practical way to deliver a premixed feed ration to a small group of cattle. These steel units can be towed to the feed source behind your ATV or Utility, filled, mixed and then towed to the animal group and left for the day.