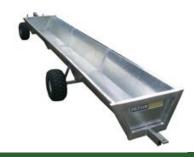

## **Mobile Cattle Trough – 6m**

(Product code: FTMOBCATTLE6G)

## **Product Overview:**

Paton mobile troughs are the most convenient, durable and practical way to deliver a premixed feed ration to a small group of cattle. These steel units can be towed to the feed source behind your ATV or Utility, filled, mixed and then towed to the animal group and left for the day.

They feature an ATV quick hitch and a front turntable able to rotate nearly 180 degrees. A strong sub-frame supports the trough and the capacity is approximately 1200 litres.

## **UNIT DIMENSIONS**

- Unit Length: 6000mm
- Trough Width 430mm (Base) x 770mm (Top)
- Trough Depth 400mm
- Unit Height 710mm
- Capacity 1200mm