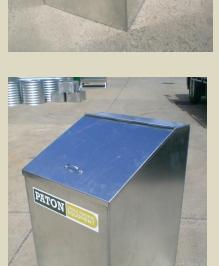

## Product Overview:

Store expensive feed securely to avoid spoilage from vermin.

This unit is intended for indoor use as it is not weather proof.

The capacity of this storage bin size is 290L.

Bins can be made to size upon request.

## **KEY FEATURES**

- 290L capacity
- Fully galvanised finish
- Tilt lid
- Optional wheels available (at additional cost)
- Protection from rodents
- Protection from moisture
- Suitable for all feed types