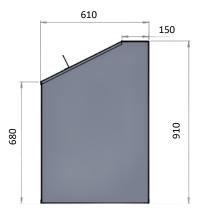

Dimensions: Length - 615mm Width - 610mm Height - 680mm (Front of Unit) Overall Height - 910mm

PATON

Dimensions: 615mm (L) x 610mm (W) x 910mm (H)

Buy Local - Paton 100% Australian made and owned