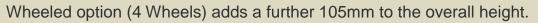

## Product Overview:

Store expensive feed securely to avoid spoilage from vermin.

This unit is intended for indoor use as it is not weather proof.

The capacity of this storage bin size is 290L.

Bins can be made to size upon request.

## **KEY FEATURES**

- 290L capacity
- Fully galvanised finish
- Tilt lid
- Optional wheels available (at additional cost)
- Protection from rodents
- Protection from moisture
- Suitable for all feed types