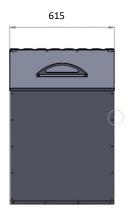

Dimensions: Length - 615mm Width - 610mm Height - 680mm (Front of Unit) Overall Height - 910mm

PATON

Dimensions: 615mm (L) x 610mm (W) x 910mm (H)

Buy Local - Paton 100% Australian made and owned