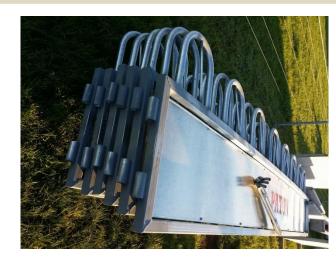

All Feed Containment Pads are 100% Galvanised Steel and built to last.

## **80 Head Kit Contains**

- 4 x flat panel sets each set adds 20 head spaces
- 2 x curved end panels
- Stay bars to stiffen and strengthen the whole unit once assembled
- Pins to interlock all the panels and stay bars together
- · Ground pins to brace the unit into the ground