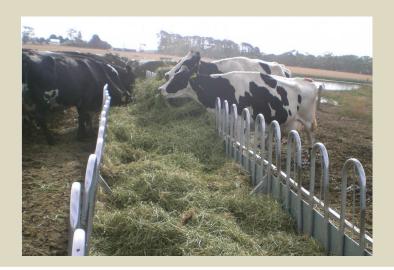

## Feed Pad - 80 Head Unit

(Product code: BFFPP80)

## **Product Overview:**

Make your dollar go further with a Paton 80 Head Feed Containment Pad to maximize your feeding potential.

The design of the feed containment walls provide a flexible option to farmers wanting to dedicate an area for dry feeding cattle with hay or silage. These hoop styled panels keep the feeding area clear and unspoilt so animals can lean in and access clean fresh feed.

## **Key Benefits**

- Eliminate spoilage and hay wastage
- Maximise feed potential and value
- Minimise pasture damage by dedicating a feed area

Additional panels can be purchased to increase your containment length by 6m.