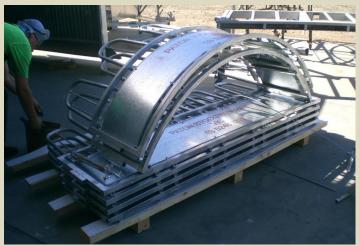

All Feed Containment Pads are 100% Galvanised Steel and built to last.

## **80 Head Kit Contains**

- 4 x flat panel sets each set adds 20 head spaces
- 2 x curved end panels
- Stay bars to stiffen and strengthen the whole unit once assembled
- Pins to interlock all the panels and stay bars together
- · Ground pins to brace the unit into the ground