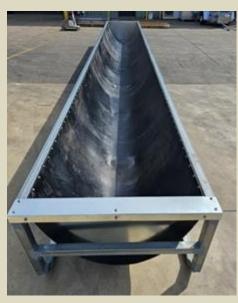

## Cattle Troughs - Belted Rubber Small and Large

## **Product Overview:**

These belted rubber feed troughs are a larger capacity trough with more generous proportions

There are two models available. Both models are suitable for cattle but the smaller model is the best option for calves.

A simple design for a practical solution these troughs have lifting points in the centre for tractor forks, or can be towed to a fresh position in the paddock.

The base frame is solid tubing and capped at either end with a steel end plate. Water can escape at these points.