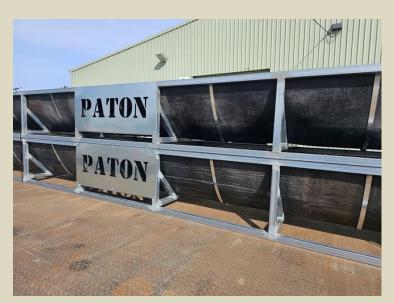

## Cattle Troughs - Belted Rubber Small and Large

## **Product Overview:**

These belted rubber feed troughs are a larger capacity trough with more generous proportions

There are two models available. Both models are suitable for cattle but the smaller model is the best option for calves.

A simple design for a practical solution these troughs have lifting points in the centre for tractor forks, or can be towed to a fresh position in the paddock.

The base frame is solid tubing and capped at either end with a steel end plate. Water can escape at these points.