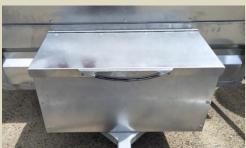

## Features:

- Solid and robust construction
- Front located tool box
- Galvanised finish
- Single axle with 6 ply tyres
- High 780mm cage
- 50mm ATV hitch
- Rear sliding gate
- Optional swing gate available