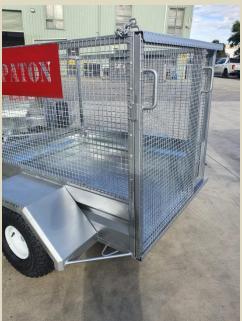

## Features:

- Solid and robust construction
- Front located tool box
- Galvanised finish
- Single axle with 6 ply tyres
- High 780mm cage
- 50mm ATV hitch
- Rear sliding gate
- Optional swing gate available

## **UNIT DIMENSIONS**

Overall Length: 2690mm
Overall Width: 1570mm
Overall Height: 1500mm
Cage Height: 780mm

**Optional Swing Gate** 

Rear Slide Gate