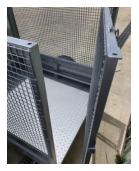

## Features:

- Solid and robust construction
- Front located tool box
- Galvanised finish
- Single axle with 6 ply tyres
- High 780mm cage
- 50mm ATV hitch
- Rear sliding gate
- Optional swing gate available

## **UNIT DIMENSIONS**

Overall Length: 2690mm
Overall Width: 1570mm
Overall Height: 1500mm
Cage Height: 780mm

**Optional Swing Gate** 

Rear Slide Gate