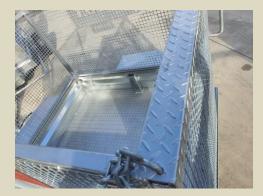

## Features:

- Solid and robust construction
- Front located tool box
- Galvanised finish
- Single axle with 6 ply tyres
- High 780mm cage
- 50mm ATV hitch
- Rear sliding gate
- Optional swing gate available

## **UNIT DIMENSIONS**

Overall Length: 2690mm
Overall Width: 1570mm
Overall Height: 1500mm
Cage Height: 780mm

**Optional Swing Gate** 

Rear Slide Gate