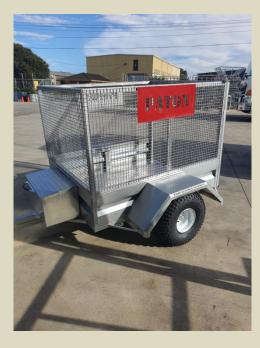

## **Product Overview:**

Carry small stock, firewood or contain your working dogs with Paton's range of small ATV trailers.

These trailers are designed to not rattle and fall apart!!

## Features:

- Solid and robust construction
- Front located tool box
- Galvanised finish
- Single axle with 6 ply tyres
- High 780mm cage
- 50mm ATV hitch
- Rear sliding gate
- Optional swing gate available

## **UNIT DIMENSIONS**

Overall Length: 2690mm
Overall Width: 1570mm
Overall Height: 1500mm
Cage Height: 780mm

**Optional Swing Gate** 

Rear Slide Gate