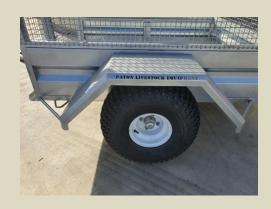

## Features:

- Solid and robust construction
- Front located tool box
- Galvanised finish
- Single axle with 6 ply tyres
- High 780mm cage
- 50mm ATV hitch
- Rear sliding gate
- Optional swing gate available

## **UNIT DIMENSIONS**

Overall Length: 2690mm
Overall Width: 1570mm
Overall Height: 1500mm
Cage Height: 780mm

**Optional Swing Gate** 

Rear Slide Gate