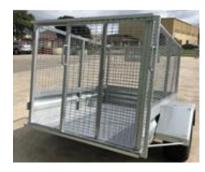

## ATV Trailer - 5' x 3'

(Product code: TRATV5X3G)

## **Product Overview:**

Carry small stock, firewood or contain your working dogs with Paton's range of small ATV trailers.

These trailers are designed to not rattle and fall apart!!

## Features:

- Solid and robust construction
- Front located tool box
- Galvanised finish
- Single axle with 6 ply tyres
- High 780mm cage
- 50mm ATV hitch
- Rear sliding gate
- Optional swing gate available

## **UNIT DIMENSIONS**

Overall Length: 2690mm
Overall Width: 1570mm
Overall Height: 1500mm
Cage Height: 780mm

**Optional Swing Gate** 

Rear Slide Gate