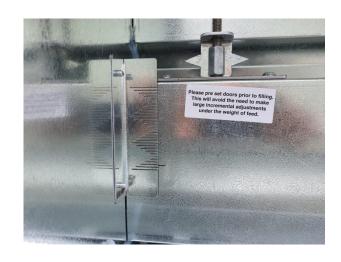

## **KEY FEATURES**

- Strong supporting subframe
- 100% galvanised construction for longevity
- Front fixed resting frame
- 15" rims and tyres
- Easy to open hinged lid
- Simple to adjust sliding lick doors
- Suitable for grain, pellets and both heavy chopped or mixed feed
- Rear tow hitch
- Minimise pasture damage