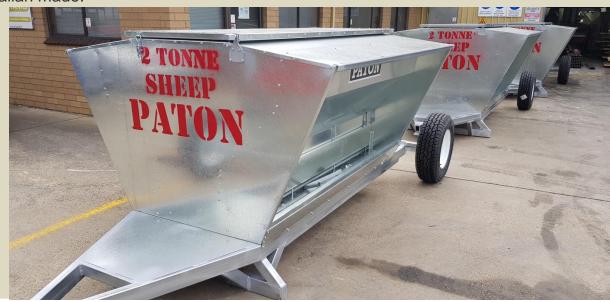

## Sheep Lick Feeder: Wheeled – 2 Tonne

(Product code: LFLF24W)

## **Product Overview:**

The Paton 2 Tonne Wheeled Feeder is a larger unit designed to reduce the need for continual refilling, reducing labour costs. Tow full from the silo to the paddock with ease and convenience with this versatile unit. This larger model can only be moved with a tractor and linkage bar setup, allowing you to raise and lower the unit when travelling.

The trailer has a strong subframe and jack stand, while the hitch of the trailer can be provided as a standard ball hitch, single tongue swivel, double tongue or quick hitch tapered (40mm eye on top, 50mm eye on the bottom). Also a rear hitch point allows two wheeled feeders to be attached and towed in tandem.

Dimensions: 4m (L) x 2.1m (W) x 1.4m (H)